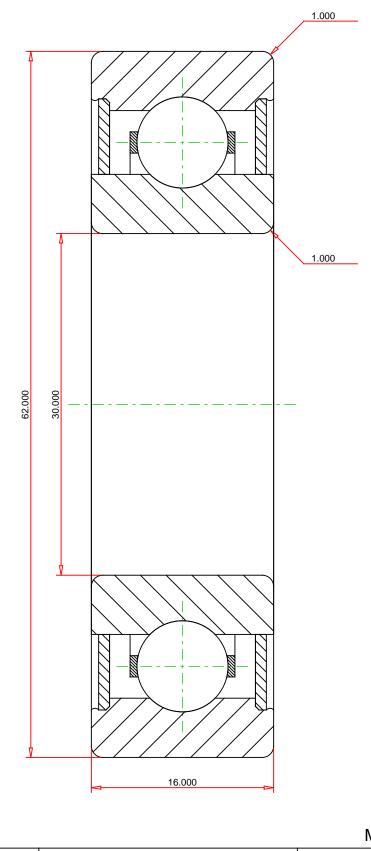

## <u>Specifications</u> | <u>Dimensions</u> | <u>Basic Load Ratings</u> | <u>Factors</u>

| Specifications - |                           |               |  |  |
|------------------|---------------------------|---------------|--|--|
|                  | Clearance                 | C3            |  |  |
|                  |                           | CS            |  |  |
|                  | Bore Size d               | 30.000 mm     |  |  |
|                  | Features                  | Contact Seals |  |  |
|                  | Bearing Type              | Standard DGBB |  |  |
|                  | Weight                    | 0.2 Kg        |  |  |
|                  | Manufacturing Part Number | 6206-2RSC3    |  |  |

| Dimensions        |           | _ |
|-------------------|-----------|---|
| utside Diameter D | 62.000 mm |   |

| Outside Ring Width B | 16.000 mm |
|----------------------|-----------|
| Radius Rs min        | 1.000 mm  |